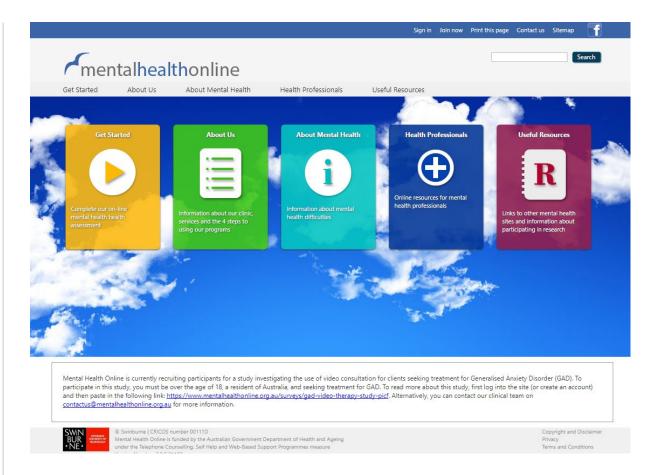

## **Mental Health Online**

*Mental Health Online* er fyrirtæki sem býður fólki með geðræn vandamál sérfræðiþjónustu. Fyrirtækið var stofnað í samvinnu við *eTherapy* og *NeTC* frá Tækniháskólanum í Swinburne.

Mental Health Online comprises 4 main areas:

- 1. **Information:** High quality information and resources are provided to help clients understand mental health difficulties and their treatment
- 2. **Clinical assessment**: An online psychological assessment program (e-PASS) enables clients to complete a comprehensive psychological assessment online and obtain an online diagnosis. This assessment will provide clients with feedback as to the type and severity of mental health difficulties they may be experiencing, and treatment recommendations.
- 3. **Publicly available treatment programs:** Comprehensive and effective treatment programs are available for treating anxiety disorders (Generalised Anxiety Disorder, Obsessive Compulsive Disorder, Panic Disorder, Post Traumatic Stress Disorder and Social Anxiety Disorder). The clinical treatment programs are available in two versions:
  - Self-help programs for individuals with mild symptoms, offered free of charge
  - Therapist-assisted programs for individuals with moderate to severe symptoms, offered at a low cost. Therapist assistance is in the form of weekly email communication. This form of treatment has been proven more effective than purely self-help programs
- 4. **Research trials:** Additional treatment programs are available through participation in research trials